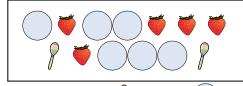

## Compare the number of shapes.

1)

Are there less  $\nearrow$  or less  $\bigcirc$ ?

2)

Are there less or less?

**Answers** 

3)

Are there more or more

Are there less  $\bigcirc$  or less  $\nearrow$ ?

5)

Are there more  $\bigcirc$  or more  $\bigcirc$ ?

В.

Are there less or less ?

www.CommonCoreSheets.com