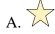

## **Answers**

B

Compare the number of shapes.

1)

Are there less  $\nearrow$  or less  $\bigcirc$ ?

2)

Are there less or less?

3)

Are there more or more

Are there less  $\bigcirc$  or less  $\stackrel{\checkmark}{\times}$ ?

5)

Are there more or more?

www.CommonCoreSheets.com

В.

Are there less or less ?

В.