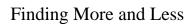

## Compare the number of shapes.

1)

Are there less  $\nearrow$  or less  $\bigcirc$ ?

2)

Are there less or less?

**Answers** 

3)

Are there more or more

Are there less  $\bigcirc$  or less  $\nearrow$ ?

5)

Are there more  $\bigcirc$  or more  $\bigcirc$ ?

В.

Are there less or less ?

www.CommonCoreSheets.com