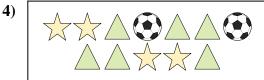

## Compare the number of shapes.

1)

Are there less  $\nearrow$  or less  $\bigcirc$ ?

2)

Are there less or less?

**Answers** 

3)

Are there more or more

Are there less  $\bigcirc$  or less  $\nearrow$ ?

5)

Are there more  $\bigcirc$  or more  $\bigcirc$ ?

В.

Are there less or less ?

www.CommonCoreSheets.com