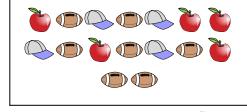

Are there less  $\bigcirc$  or less  $\nearrow$ ?

5)

Are there more  $\bigcirc$  or more  $\bigcirc$ ?

В.

Are there less or less ?

www.CommonCoreSheets.com

Are there more or more

Are there less  $\bigcirc$  or less  $\stackrel{\checkmark}{\times}$ ?

5)

Are there more or more?

www.CommonCoreSheets.com

В.

Are there less or less ?

В.