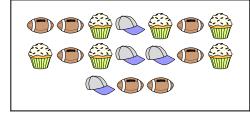

## **Answers**

B

Compare the number of shapes.

1)

Are there less  $\nearrow$  or less  $\bigcirc$ ?

2)

Are there less or less?

3)

Are there more or more

Are there less  $\bigcirc$  or less  $\stackrel{\checkmark}{\times}$ ?

5)

Are there more or more?

www.CommonCoreSheets.com

В.

Are there less or less ?

В.