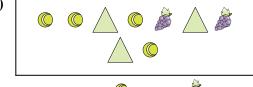

## Compare the number of shapes.

1)

Are there less  $\nearrow$  or less  $\bigcirc$ ?

2)

Are there less or less?

**Answers** 

3)

Are there more or more

Are there less  $\bigcirc$  or less  $\nearrow$ ?

5)

Are there more  $\bigcirc$  or more  $\bigcirc$ ?

В.

Are there less or less ?

www.CommonCoreSheets.com