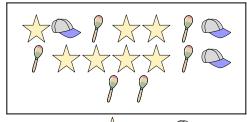

## Compare the number of shapes.

1)

Are there less  $\nearrow$  or less  $\bigcirc$ ?

2)

Are there less or less?

**Answers** 

3)

Are there more or more

Are there less  $\bigcirc$  or less  $\nearrow$ ?

5)

Are there more  $\bigcirc$  or more  $\bigcirc$ ?

В.

Are there less or less ?

www.CommonCoreSheets.com