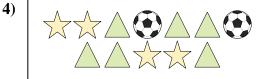

## Compare the number of shapes.

1)

Are there less  $\nearrow$  or less  $\bigcirc$ ?

2)

Are there less or less?

**Answers** 

3)

Are there more or more

## **Answers**

B

Compare the number of shapes.

1)

Are there less  $\nearrow$  or less  $\bigcirc$ ?

2)

Are there less or less?

3)