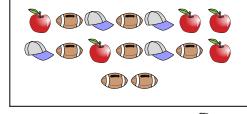

## **Answers**

B

Compare the number of shapes.

1)

Are there less  $\nearrow$  or less  $\bigcirc$ ?

2)

Are there less or less?

3)

Are there more or more

Are there less  $\bigcirc$  or less  $\stackrel{\checkmark}{\times}$ ?

5)

Are there more or more?

www.CommonCoreSheets.com

В.

Are there less or less ?

В.